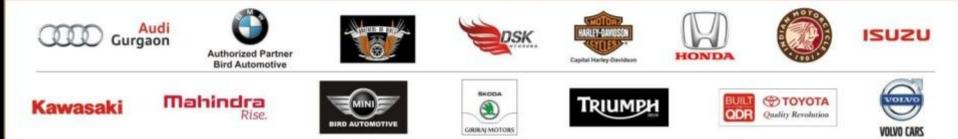

The event has **participation from 15 leading automobile brands** AUDI, BMW, JAGUAR, LANDROVER, HARLEY DAVIDSON, HONDA CARS, HYOSUNG, ISUZU, INDIAN MOTORCYCLES, KAWASAKI, MINI, MAHINDRA, SKODA, TOYOTA, TRIUMPH and VOLVO.