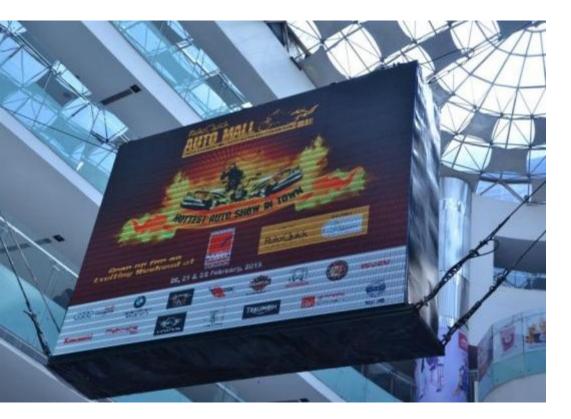

# **Pre Event Promotion**

To generate visibility and awareness, Auto Mall event was promoted well in advance

On ground branding at Ambience Mall was done a week prior to the event through Backdrops, Standees and LED Screens to generate awareness and visibility.